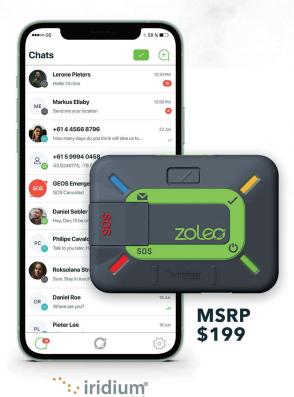

## Count on ZOLEO for connectivity and safety

### **Safety Features**



\*Two-way SOS messaging via the ZOLEO app.







## **Device Tech Specs**



200+ hours of battery life.



#### **ZOLEO Features**









#### **Easy-to-use Features**



Easy to use right out-of-the-box, access your contacts and start messaging.



Easy device sharing between users eliminates the need for reassignments.

# Pain-free set-up and deployment

Whether used as a personal device or within a pool shared by employees,
ZOLEO is quick to deploy and easy to administer. Simply download the free ZOLEO app,
register online and connect the ZOLEO device via Bluetooth®.

Activated within minutes, ZOLEO requires virtually no training - just start messaging!





# **ZOLEO** is easy on your budget

| ZOLEO Plans (US\$)                 | Basic          | In Touch       | Unlimited      |
|------------------------------------|----------------|----------------|----------------|
| Monthly Fee