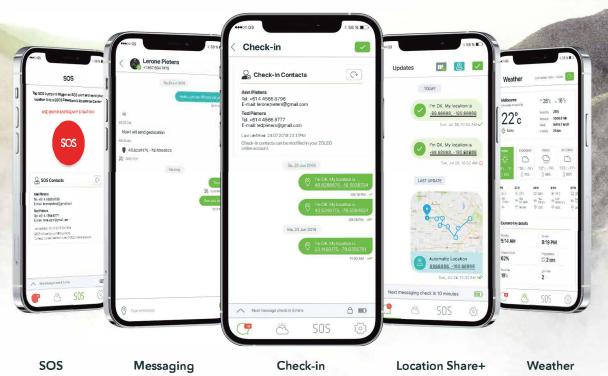

### **Safety Features**

\*Two-way SOS messaging via the ZOLEO app.

#### **Easy-to-use Features**

Easy to use right out-of-the-box, access your contacts and start messaging.

Easy device sharing between users eliminates the need for reassignments.

# Pain-free set-up and deployment

Whether used as a personal device or within a pool shared by employees,
ZOLEO is quick to deploy and easy to administer. Simply download the free ZOLEO app,
register online and connect the ZOLEO device via Bluetooth®.

Activated within minutes, ZOLEO requires virtually no training - just start messaging!