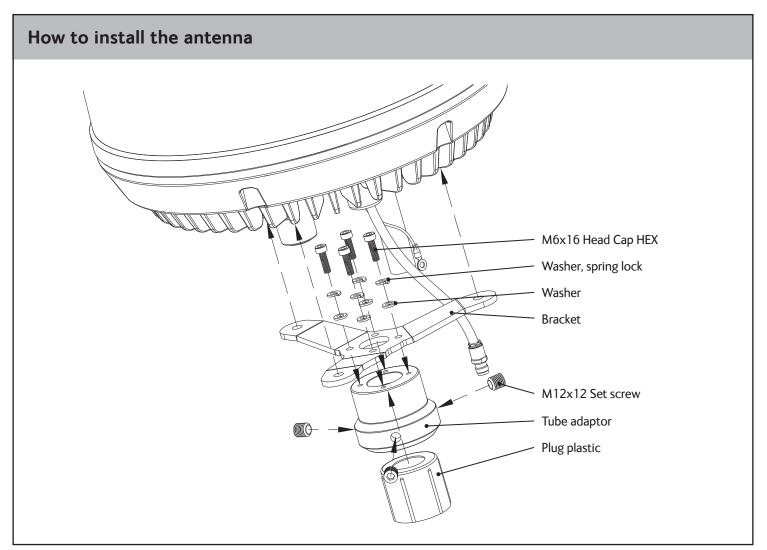

## SAILOR 4300 Mast Mount Kit

Installation guide

## What's in the box





**Disclaimer:** Any responsibility or liability for loss or damage in connection with the use of this product and the accompanying documentation is disclaimed by Thrane & Thrane A/S. The information in this installation guide is provided for information purposes only, is subject to change without notice and may contain errors or inaccuracies. The installation guides are periodically revised and updated. Anyone relying on this information should acquire the most current version e.g. from cobham.com/satcom or from the distributor. Thrane & Thrane A/S is not responsible for the content or accuracy of any translations or reproductions, in whole or in part, of this installation guide from any other source. Thrane & Thrane A/S trading as Cobham SATCOM. Copyright © 2018 Thrane & Thrane A/S. All